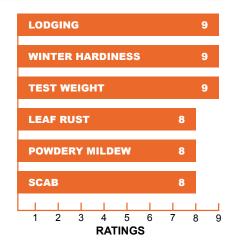

#### **PLANT CHARACTERISTICS**

Plant Height: Medium

**AWN:** Beardless Lodging: 9.0

Winter Hardiness: 9.0

Test Weight: 9.0 Leaf Rust: 8.0

Powdery Mildew: 8.0

**SCAB:** 8.0

All Gro-Mor varieties carry the Fhb1 gene. This gene provides Type II resistance as well as excellent Type I tolerance developed from decade of breeding and selection.

**Ratings:** 5.0 to 9.0 with 5.0 = Average and 9.0 = Excellent