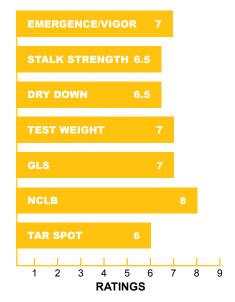

# PLANT CHARACTERISTICS

Pop. 1000: 27-32

Soil Type: Medium Good

Plant Height: Medium-tall

Emergence/Vigor: 7.0

Ear Type: Flex

Stalk/Root Strength: 6.5

Dry Down: 6.5

Stay Green: 7.0

Test Weight: 7.0

**GLS:** 7.0

**NCLB: 8.0** 

Tar Spot: 6.0

Ratings: 5.0 to 9.0

with 5.0 = Average and 9.0 = Excellent