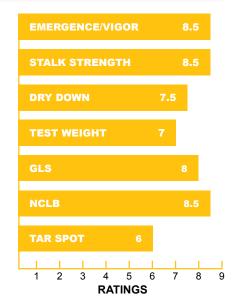

## PLANT CHARACTERISTICS

**Pop. 1000:** 32-34

Soil Type: Medium Good

Plant Height: Medium-tall

Emergence/Vigor: 8.5

Ear Type: Flex

Stalk/Root Strength: 8.5

Dry Down: 7.5

Stay Green: 8.5

Test Weight: 7.0

**GLS**: 8.0

**NCLB: 8.5** 

Tar Spot: 6.0

Ratings: 5.0 to 9.0

with 5.0 = Average and 9.0 = Excellent