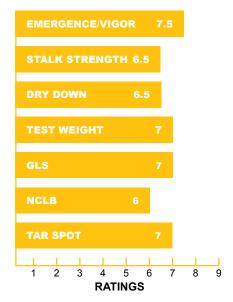

## PLANT CHARACTERISTICS

**Pop. 1000**: 26-31

Soil Type: All

Plant Height: Tall

Emergence/Vigor: 7.5

Ear Type: Flex

Stalk/Root Strength: 6.5

Dry Down: 6.5

Stay Green: 6.0

Test Weight: 7.0

**GLS:** 7.0

**NCLB:** 6.0

Tar Spot: 7.0

**Ratings:** 5.0 to 9.0

with 5.0 = Average and 9.0 = Excellent