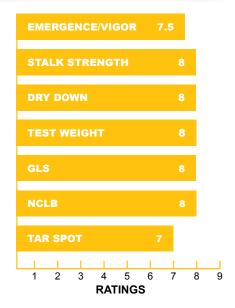

# PLANT CHARACTERISTICS

Pop. 1000: 28-36

Soil Type: All

Plant Height: Medium-tall

Emergence/Vigor: 7.5

Ear Type: Semi Flex

Stalk/Root Strength: 8.0

Dry Down: 8.0

Stay Green: 7.0

Test Weight: 8.0

**GLS**: 7.0

**NCLB: 8.0** 

Tar Spot: 8.0

Ratings: 5.0 to 9.0

with 5.0 = Average and 9.0 = Excellent