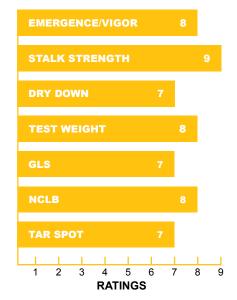

# PLANT CHARACTERISTICS

**Pop. 1000:** 28-34

Soil Type: Medium Good

Plant Height: Tall

Emergence/Vigor: 8.0

Ear Type: Semi

Stalk/Root Strength: 9.0

Dry Down: 7.0

Stay Green: 7.0

Test Weight: 8.0

**GLS:** 7.0

**NCLB: 8.0** 

Tar Spot: 7.0

Ratings: 5.0 to 9.0

with 5.0 = Average and 9.0 = Excellent