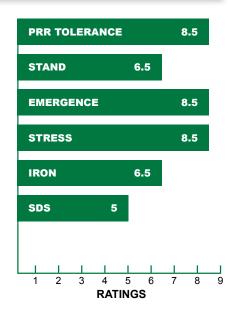

## PLANT CHARACTERISTICS

Flower Color: Purple

**Pubescence Color:** Gray

Pod Color: Brown

Hilum: Buff

Plant Height: Tall

Plant Type: Intermediate

**PRR:** Rps 1c 8.5

Standability: 6.5

Emergence: 8.5

Stress Tolerance: 8.5

**Iron:** 6.5

**BSR:** Not Given

**SDS**: 5.0

**SCN:** PI 88.788

White Mold: NR

**Ratings:** 5.0 to 9.0 with 5.0 = Average and 9.0 = Excellent