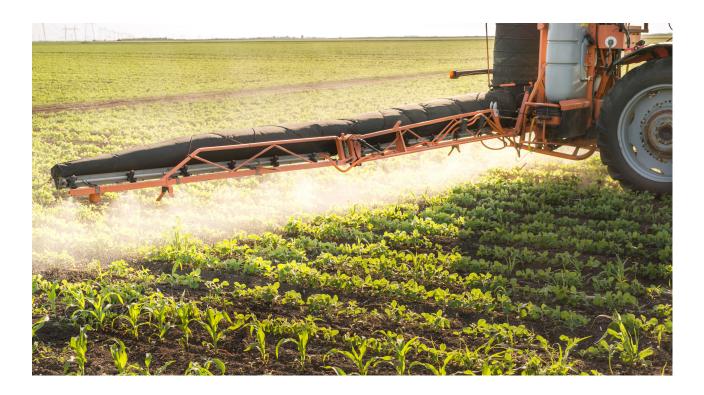

Gro-Maxx foliar Grain Maker $^{\text{TM}}$  is a full feed and balanced foliar designed to supplement and stimulate a plants nutrient levels at key stages of growth.

Grain Maker can provide good returns when applied at key growth stages or when crops are being affected by environmental weather conditions.

Gro-Maxx foliar Grain Maker<sup>™</sup> provides solid potection against wind, heat and dry conditions.

Luckey Farmers, Inc. is dedicated to providing the highest quality farm products and services for the success of our members, employees, and community.